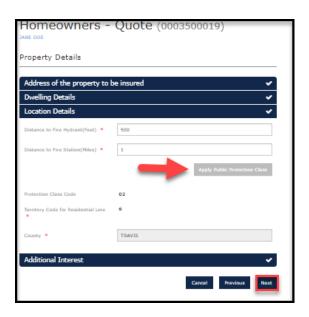

11. Complete the "Dwelling Details" noted by the \* and the associated fields and then select "Location Details."

12. Complete the "Location Details" noted by the \* and the associated fields and then click on "Apply Public Protection Class." If there is a mortgage on the mobile home, select "Additional Interest" to add one. If not, select "Next" to continue.