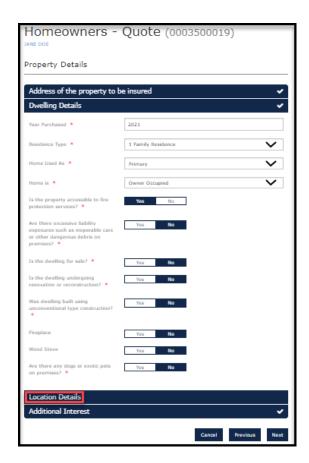

11. Complete the "Dwelling Details" noted by the \* and the associated fields and then select "Location Details."

12. Complete the "Location Details" noted by the \* and the associated fields and then click on "Apply Public Protection Class." If there is a mortgage on the mobile home, select "Additional Interest" to add one. If not, select "Next" to continue.