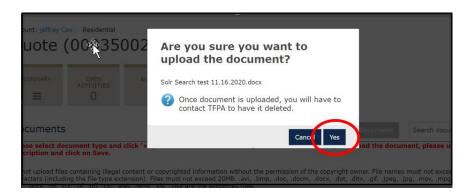

|



22. Select the payment plan requested and then select "Submit."



23. The submission is bound and the policy will issue once the payment is received.





24. If the submission is referred to Underwriting, a copy of the "Mobile Home" worksheet is needed and can be located at the following link: <a href="TFPA Mobile Home Valuation Worksheet">TFPA Mobile Home Valuation Worksheet</a>. Be sure to complete it and save it to your computer.



25. To upload the completed TFPA Mobile Home Valuation Worksheet, select "Documents."



26. Select the document to be uploaded from the drop-down menu and then select "Upload Documents."





27. You will be prompted to browse and import the document. After the document is selected, you will see the following message. If acceptable, select "Yes."