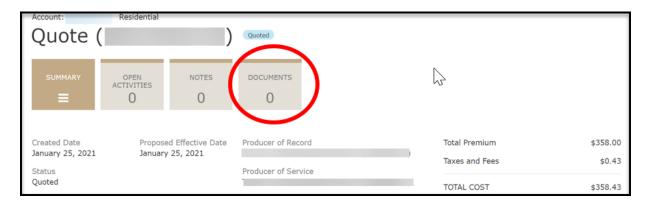

25. To upload the completed TFPA Mobile Home Valuation Worksheet, select "Documents."

26. Select the document to be uploaded from the drop-down menu and then select "Upload Documents."

27. You will be prompted to browse and import the document. After the document is selected, you will see the following message. If acceptable, select "Yes."