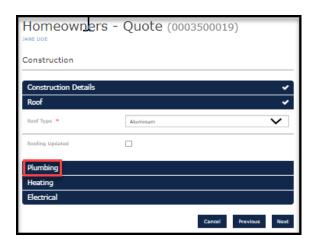

13. Enter information where noted by the \* and then select "Roof."

14. Enter information where noted by the \* and then select "Plumbing."

15. Enter information where noted by the \* and then select "Heating."

16. Enter information where noted by the \* and then select "Electrical."

17. Enter information where noted by the \* and then select "Next."

18. This brings up the "Discount/Surcharge/Loss Info" screen. Review the requirements and answer accordingly. Select "Next."