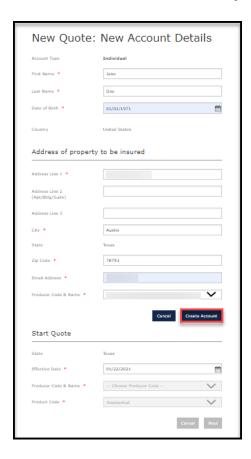

2. Select "+ Quote" from the top right of the screen.

3. Enter the requested information and then select "Search."

4. Enter information where noted by the \* and then select "Create Account."

5. On the "Policy Details" screen, enter information where noted by the \* and then select "Next."