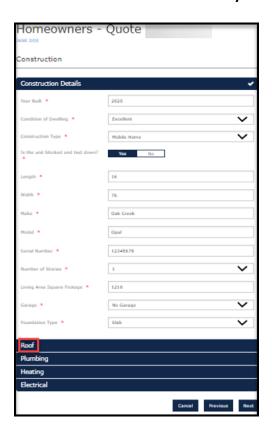

13. Enter information where noted by the \* and then select "Roof."

14. Enter information where noted by the \* and then select "Plumbing."

15. Enter information where noted by the \* and then select "Heating."