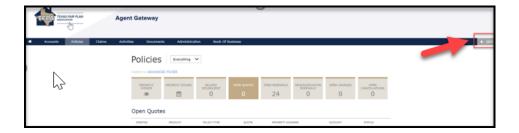

2. Select "+ Quote" from the top right of the screen.

3. Enter the requested information and then select "Search."

4. Enter information where noted by the \* and then select "Create Account."

5. On the "Policy Details" screen, enter information where noted by the \* and then select "Next."