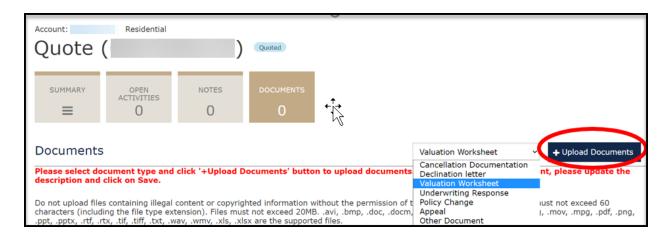

|                                                          | Cancal                               | ner Next   |



22. Select the payment plan requested and then select "Submit."



23. The submission is bound and the policy will issue once the payment is received.





24. If the submission is referred to Underwriting, a copy of the "Mobile Home" worksheet is needed and can be located at the following link: <a href="TFPA Mobile Home Valuation Worksheet">TFPA Mobile Home Valuation Worksheet</a>. Be sure to complete it and save it to your computer.



25. To upload the completed TFPA Mobile Home Valuation Worksheet, select "Documents."



26. Select the document to be uploaded from the drop-down menu and then select "Upload Documents."





27. You will be prompted to browse and import the document. After the document is selected, you will see the following message. If acceptable, select "Yes."