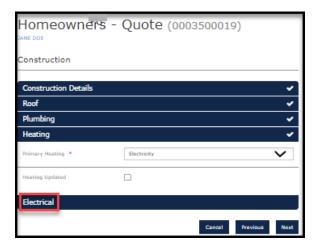

16. Enter information where noted by the \* and then select "Electrical."

17. Enter information where noted by the \* and then select "Next."

18. This brings up the "Discount/Surcharge/Loss Info" screen. Review the requirements and answer accordingly. Select "Next."