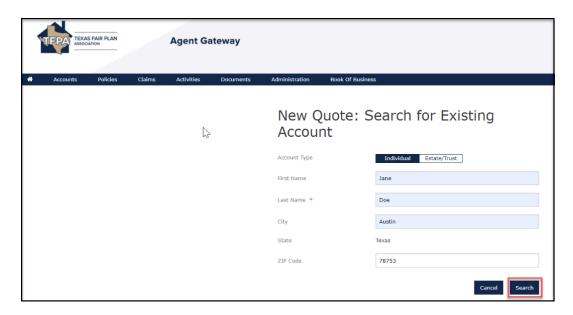

2. Select "+ Quote" from the top right of the screen.

3. Enter the requested information and then select "Search."

4. Enter information where noted by the \* and then select "Create Account."

5. On the "Policy Details" screen, enter information where noted by the \* and then select "Next."