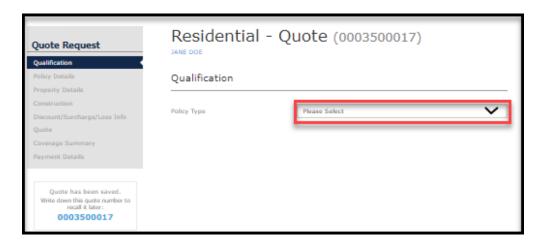

6. Select the appropriate "Policy Type" from the drop down menu. For mobile home coverage, you may select either "Homeowners" or "Dwelling/Fire." In this job aid, the selection is "Homeowners."

7. Complete the "Qualification" fields noted by the \* and then select "Next."