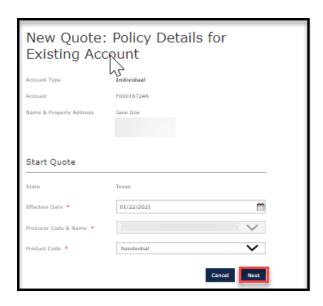

2. Select "+ Quote" from the top right of the screen.

3. Enter the requested information and then select "Search."

4. Enter information where noted by the \* and then select "Create Account."

5. On the "Policy Details" screen, enter information where noted by the \* and then select "Next."