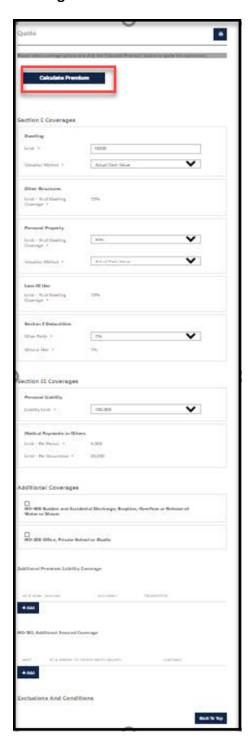

19. This brings up the "Coverages" screen. Enter the appropriate coverage and endorsements and then select "Calculate Premium" at the top of the screen. Please note: Coverage limit should be rounded to the 100's and replacement cost coverage is not available when the dwelling type is mobile home.