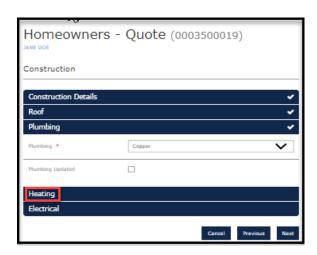

16. Enter information where noted by the \* and then select "Electrical."

17. Enter information where noted by the \* and then select "Next."

18. This brings up the "Discount/Surcharge/Loss Info" screen. Review the requirements and answer accordingly. Select "Next."