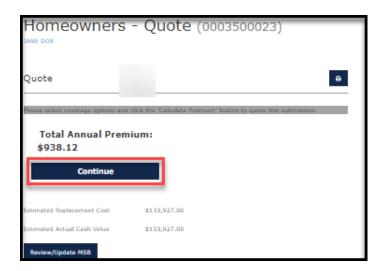

20. Review the quote returned and then press "Continue."

21. Complete the fields noted by the \* and then select "Next."

| Homeowners -                                                                                | Quate (0003                                              | 500023)                              |            |
|---------------------------------------------------------------------------------------------|----------------------------------------------------------|--------------------------------------|------------|
| JANE DOE                                                                                    |                                                          |                                      |            |
| Coverage                                                                                    |                                                          |                                      |            |
| Progressed Effective Date                                                                   | Jun 22, 2029                                             |                                      |            |
| Primary Insured                                                                             | Jame Dree                                                |                                      |            |
| Property Address                                                                            | 1401 E flumberg (in<br>Austin<br>TX 79753-4000           |                                      |            |
| Mading Address                                                                              | 1401 E flumberg (n.<br>Tro 11<br>Austri<br>Tx 79753-4000 |                                      |            |
|                                                                                             | /                                                        |                                      |            |
| Players                                                                                     | Choose Pautr Tope                                        |                                      | ~          |
| final *                                                                                     | alog Gilom                                               |                                      |            |
| Phone Number *                                                                              | \$12 685 1212                                            |                                      |            |
| Coverages                                                                                   |                                                          |                                      |            |
| Total Policy Premium : \$938.12                                                             |                                                          |                                      |            |
| Section I Coverages                                                                         |                                                          |                                      | Premium    |
| Dealing                                                                                     | Land<br>Valuation Mathod                                 | \$1.34,000.00<br>Replacement<br>Cost | \$1,046.00 |
| Other Structures                                                                            | Land                                                     | \$13,400.00                          | DACTABLE   |
| Paragnal Property                                                                           | Limit                                                    | \$67,000.00                          | DECLUDED   |
|                                                                                             | Valuation Method                                         | Replacement<br>Cost                  |            |
| Loss Of time                                                                                | Land                                                     | \$13,400.00                          | DACTRORD   |
| Section 1 Despectation                                                                      | Other Paris<br>Ward or Half                              | \$1,340.00<br>\$1,340.00             | DACTABLE   |
| Section II Coverages                                                                        |                                                          |                                      | Frances    |
| Personal Listers                                                                            | Lability Limit                                           | \$100,000.00                         | \$15.00    |
| Medical Payments to Others                                                                  | Simil - Per Person<br>Simil - Per Sociamence             | \$5,000.00<br>\$25,000.00            | DACTABLE   |
|                                                                                             |                                                          |                                      |            |
| Additional Coverages                                                                        | MONTH AND                                                |                                      | Promium    |
| MD 400 Sudden and Accelerat<br>Decharge, Engition, Overfice or<br>Release of Natur or Steam | HOMELINA                                                 | \$5,000.00                           | \$130.00   |
| HO-862 Replacement Cost<br>Coverage A (Swelling)                                            |                                                          |                                      |            |
| (MI) 803 Replacement Cost for<br>Personal Property                                          |                                                          |                                      | \$12.00    |
| Discounts, Surcharges and                                                                   | Fees                                                     |                                      | Premium    |
| Home Security Devices Credit                                                                |                                                          |                                      | 462.00     |
| Loss Motory Adjustment                                                                      |                                                          |                                      | 4990.00    |
| Volunteen Fereinghter Assessament                                                           |                                                          |                                      | 91.12      |
|                                                                                             |                                                          |                                      |            |
| Exclusions And Conditions                                                                   |                                                          |                                      | _          |
|                                                                                             |                                                          | Cancal                               | ner Next   |