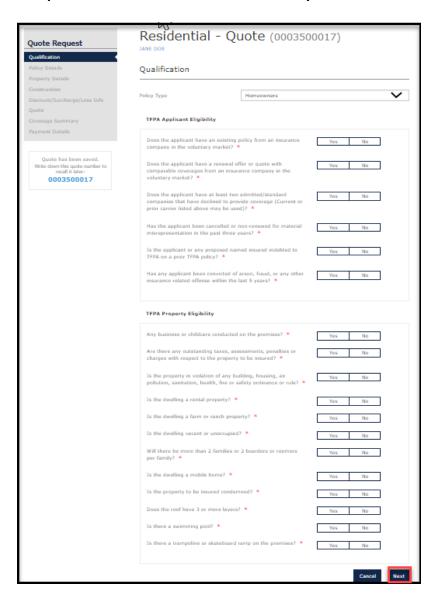

6. Select the appropriate "Policy Type" from the drop down menu. For mobile home coverage, you may select either "Homeowners" or "Dwelling/Fire." In this job aid, the selection is "Homeowners."

7. Complete the "Qualification" fields noted by the \* and then select "Next."

19. This brings up the "Coverages" screen. Enter the appropriate coverage and endorsements and then select "Calculate Premium" at the top of the screen. Please note: Coverage limit should be rounded to the 100's and replacement cost coverage is not available when the dwelling type is mobile home.