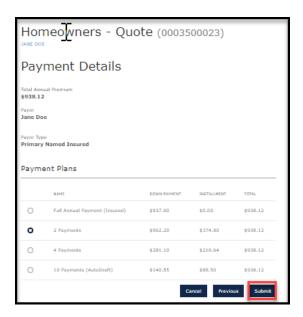

22. Select the payment plan requested and then select "Submit."

23. The submission is bound and the policy will issue once the payment is received.

24. If the submission is referred to Underwriting, a copy of the "Mobile Home" worksheet is needed and can be located at the following link: <a href="TFPA Mobile Home Valuation Worksheet">TFPA Mobile Home Valuation Worksheet</a>. Be sure to complete it and save it to your computer.