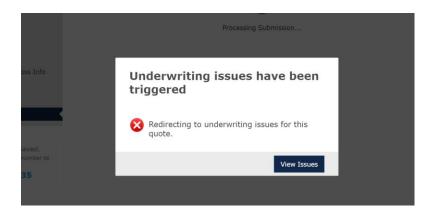

22. Select the payment plan requested and then select "Submit."

23. The submission is bound and the policy will issue once the payment is received.

24. If the submission is referred to Underwriting, a copy of the "Mobile Home" worksheet is needed and can be located at the following link: <a href="TFPA Mobile Home Valuation Worksheet">TFPA Mobile Home Valuation Worksheet</a>. Be sure to complete it and save it to your computer.